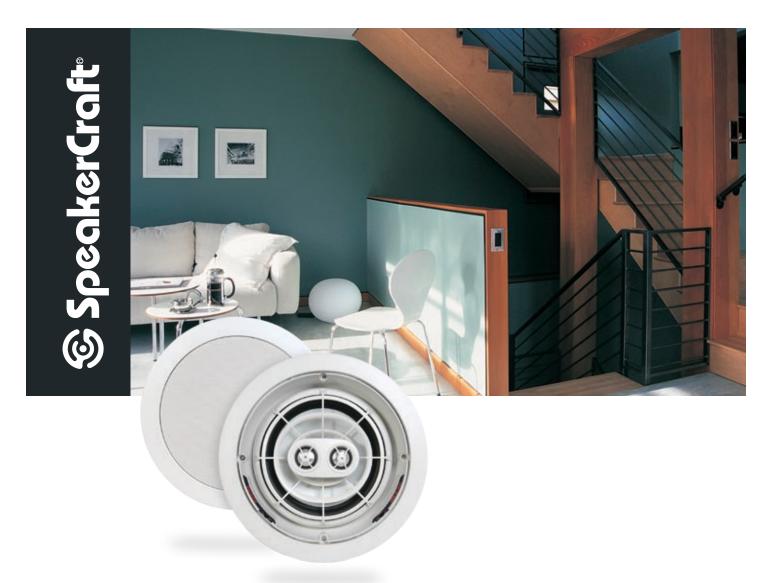

AIM8 DT Series

Our dual-tweeter speakers have become a popular option for secondary rooms where a pair of speakers may be considered over-kill. These single speakers produce both left and right channels and can complete a multi-room system throughout the home.

The AIM8 DT is the largest of the DT series. Its 8" dual voice-coil woofer creates deep, satisfying bass while the dual tweeters produce the crystal clear high frequencies necessary to create the subtle detail of a musical performance. Perfect for guest bedrooms, walk-in closets, laundry rooms or the garage, the AIM8 DT will fill your home and your life with the music you love.