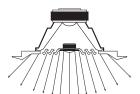

## DT8 Zero

- (2) 1" Silk Dome Tweeters
- 8" Polypropylene Cone Woofer
- Efficiency: 91 dB 1W/1m
- Frequency Response: 45Hz 20 kHz
- Patent Pending

Our speakers sound much better off-axis!

Only SpeakerCraft offers the exclusive WavePlane<sup>TM</sup> tweeter baffle which is located just behind the tweeter of all AlM in-ceiling speakers. The WavePlane<sup>TM</sup> creates better high frequency dispersion. This is accomplished by allowing the tweeter to reflect off a solid surface instead of the vibrating woofer. Ordinary speakers only sound their best when you are directly underneath them. This is because high frequencies are directional. The WavePlane<sup>TM</sup> assures optimal high frequency dispersion throughout the listening area.