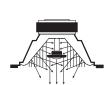

## DT8 Zero

- (2) 1" Silk Dome Tweeters
- 8" Polypropylene Cone Woofer
- Efficiency: 91 dB 1W/1m
- Frequency Response: 45Hz 20 kHz
- Patent Pending

Our speakers sound much better off-axis!

Only SpeakerCraft offers the exclusive WavePlane<sup>TM</sup> tweeter baffle which is located just behind the tweeter of all AlM in-ceiling speakers. The WavePlane<sup>TM</sup> creates better high frequency dispersion. This is accomplished by allowing the tweeter to reflect off a solid surface instead of the vibrating woofer. Ordinary speakers only sound their best when you are directly underneath them. This is because high frequencies are directional. The WavePlane<sup>TM</sup> assures optimal high frequency dispersion throughout the listening area.