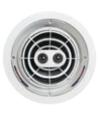

## AIM8 DT Three

- (2) 1" Pivoting Aluminum Dome Tweeters
- 8" Pivoting Aluminum Cone Woofer
- Efficiency: 91 dB 1W/1m
- Frequency Response: 45Hz 20 kHz
- · Patent Pending

## AIM8 DT One

- (2) 1" Pivoting Silk Dome Tweeters
- 8" Pivoting Polypropylene Cone Woofer
- Efficiency: 91 dB 1W/1m
- Frequency Response: 48Hz 20 kHz
- Patent Pending

## DT8 Zero

- (2) 1" Silk Dome Tweeters
- 8" Polypropylene Cone Woofer
- Efficiency: 91 dB 1W/1m
- Frequency Response: 45Hz 20 kHz
- Patent Pending

Our speakers sound much better off-axis!

Only SpeakerCraft offers the exclusive WavePlane<sup>TM</sup> tweeter baffle which is located just behind the tweeter of all AlM in-ceiling speakers. The WavePlane<sup>TM</sup> creates better high frequency dispersion. This is accomplished by allowing the tweeter to reflect off a solid surface instead of the vibrating woofer. Ordinary speakers only sound their best when you are directly underneath them. This is because high frequencies are directional. The WavePlane<sup>TM</sup> assures optimal high frequency dispersion throughout the listening area.