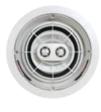

## AIM8 DT Three

- (2) 1" Pivoting Aluminum Dome Tweeters
- 8" Pivoting Aluminum Cone Woofer
- Efficiency: 91 dB 1W/1m
- Frequency Response: 45Hz 20 kHz
- · Patent Pending

## AIM8 DT One

- (2) 1" Pivoting Silk Dome Tweeters
- 8" Pivoting Polypropylene Cone Woofer
- Efficiency: 91 dB 1W/1m
- Frequency Response: 48Hz 20 kHz
- Patent Pending

## DT8 Zero

- (2) 1" Silk Dome Tweeters
- 8" Polypropylene Cone Woofer
- Efficiency: 91 dB 1W/1m
- Frequency Response: 45Hz 20 kHz
- Patent Pending

Our speakers sound much better off-axis!

Only SpeakerCraft offers the exclusive WavePlane<sup>TM</sup> tweeter baffle which is located just behind the tweeter of all AlM in-ceiling speakers. The WavePlane<sup>TM</sup> creates better high frequency dispersion. This is accomplished by allowing the tweeter to reflect off a solid surface instead of the vibrating woofer. Ordinary speakers only sound their best when you are directly underneath them. This is because high frequencies are directional. The WavePlane<sup>TM</sup> assures optimal high frequency dispersion throughout the listening area.